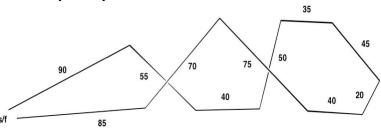

#### FIELD AND COURSE PLANS

Average High: 70°

Field Surface: Mowed natural field

Fencing: Natural borders only, no direct fencing

### Saturday: 605 yards