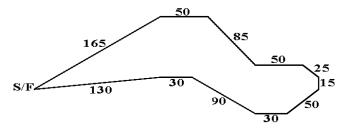

#### FIELD AND COURSE PLANS

Average High: 70°

Field Surface: Mowed natural field

Fencing: Natural borders only, no direct fencing

#### Sunday:720 yards

CCA reserves the right to alter course plans as necessary.