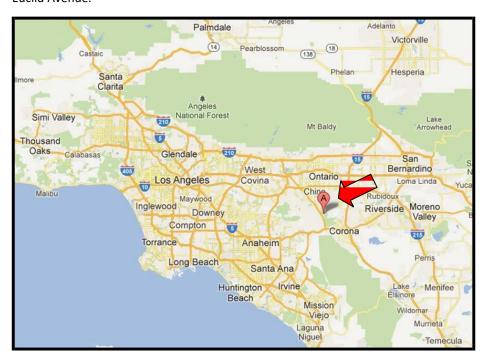

#### DIRECTIONS

**From Orange County:** Take the 55 North to the 91 East. Next, merge onto the 71 North. Then, take the Butterfield Ranch Road/Euclid Avenue (CA-83) exit. Turn right and the facility will be located on the right side 1/10 of a mile down Euclid Avenue.

From the Inland Empire: Take the 91 West onto the 71 North. Exit Butterfield Ranch Road/Euclid Avenue (CA-83) and make a right. The facility will be located on the right side 1/10 of a mile down Euclid Avenue.

**From San Gabriel Valley:** Take the 210 East to the 57 South. Then, transition on the 71 South towards Corona. Take the Butterfield Ranch Road/Euclid Avenue (CA-83) exit and turn left. The facility will be located on the right side 1/3 of a mile down Euclid Avenue.